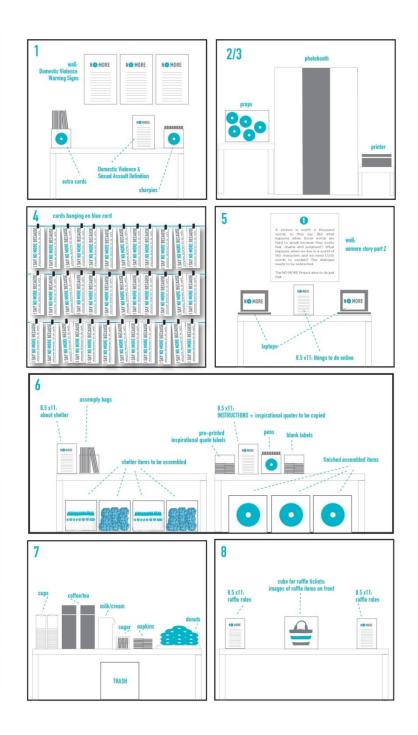

#### STATION SET-UP

| MA                               | TERIALS                                                                                                                      | SIGNAGE                                                                                                                    | VOLUNTEER TALKING POINTS             |
|----------------------------------|------------------------------------------------------------------------------------------------------------------------------|----------------------------------------------------------------------------------------------------------------------------|--------------------------------------|
| 1.<br>2.<br>3.<br>4.<br>5.<br>6. | Table and chair<br>Raffle tickets<br>Volunteer name badge<br>Blank printed invitations<br>Markers<br>sticker/magnet giveaway | <ul> <li>✓ Blank event invitations</li> <li>✓ Definition of DV/SA</li> <li>✓ Examples of domestic violence (x3)</li> </ul> | can mean many things to many people. |

#### STATION 1 – STATEMENT TABLE

| MATERIALS                                                                                                                                   | SIGNAGE     | VOLUNTEER TALKING POINTS                                                                                                                                                                                                                                                                                                                                       |
|---------------------------------------------------------------------------------------------------------------------------------------------|-------------|----------------------------------------------------------------------------------------------------------------------------------------------------------------------------------------------------------------------------------------------------------------------------------------------------------------------------------------------------------------|
| <ol> <li>2 Small tables</li> <li>Raffle tickets</li> <li>Volunteer name badge</li> <li>Props</li> <li>Display cube to hold props</li> </ol> | ✓ Prop sign | <ul> <li>Grab your friends/colleagues to pose with you</li> <li>Pose with your statement and props</li> <li>Come back as many times as you'd like to take more photos</li> <li>Take your printed photos back to your desk</li> <li>Photos will also be online after the event for viewing/sharing</li> <li>Bring your statement to the gallery wall</li> </ul> |

#### STATION 2 – PHOTO BOOTH

#### **STATION 3 – GALLERY WALL**

| MATERIALS                                                                                                                  | SIGNAGE | VOLUNTEER TALKING POINTS                                                                                                                  |
|----------------------------------------------------------------------------------------------------------------------------|---------|-------------------------------------------------------------------------------------------------------------------------------------------|
| <ol> <li>Raffle tickets</li> <li>Volunteer name badge</li> <li>Wall hooks</li> <li>String</li> <li>Binder clips</li> </ol> |         | <ul> <li>Use the binder clip to add your statement to an opening in the gallery wall</li> <li>Read your colleagues' statements</li> </ul> |

#### **STATION 4 – WEB STATION**

| MATERIALS                                                                                                                                       | SIGNAGE                                                                                     | VOLUNTEER TALKING POINTS                                                                                                                                                                                                                                                                                                                   |
|-------------------------------------------------------------------------------------------------------------------------------------------------|---------------------------------------------------------------------------------------------|--------------------------------------------------------------------------------------------------------------------------------------------------------------------------------------------------------------------------------------------------------------------------------------------------------------------------------------------|
| <ol> <li>Table</li> <li>4 chairs</li> <li>Raffle tickets</li> <li>Volunteer name badge</li> <li>2-3 laptops</li> <li>Internet access</li> </ol> | <ul> <li>✓ Website instructions</li> <li>✓ NO MORE article –<br/>Washington Post</li> </ul> | <ul> <li>The volunteer at this station should become very familiar with the site, the NO MORE mission and goals of the movement prior to the event.</li> <li>Consider how this website connects to your organization's work and point this out to attendees.</li> <li>Use the posted guide to navigate a few things on the site</li> </ul> |

#### STATION 5A – TOILETRY KIT DECORATING

| MATERIALS                                                                                                                                                                  | SIGNAGE                                    | VOLUNTEER TALKING POINTS                                                                                                                                                                                                                                                                                                                                                                                                                   |
|----------------------------------------------------------------------------------------------------------------------------------------------------------------------------|--------------------------------------------|--------------------------------------------------------------------------------------------------------------------------------------------------------------------------------------------------------------------------------------------------------------------------------------------------------------------------------------------------------------------------------------------------------------------------------------------|
| <ol> <li>2 Tables</li> <li>8 chairs</li> <li>Raffle tickets</li> <li>Volunteer name badge</li> <li>Blank tote bags</li> <li>Fabric pens</li> <li>Letter stencil</li> </ol> | <ul> <li>✓ Inspirational quotes</li> </ul> | <ul> <li>Select one or two of the quotes displayed that you like most.</li> <li>Please do not stray from this list, especially if they have been pre-approved by the nonprofit.</li> <li>Drawing in free-hand or with the stencils, decorate the bag with your selected quote. You may decorate both sides.</li> <li>Take your completed bag to the toiletry table to fill it with product collected during the toiletry drive.</li> </ul> |

#### **STATION 5B – TOILETRY KIT FILL**

| MATERIALS                                                                                                                           | SIGNAGE                        | VOLUNTEER TALKING POINTS                                                                                                                                                                                                                                                                                                           |
|-------------------------------------------------------------------------------------------------------------------------------------|--------------------------------|------------------------------------------------------------------------------------------------------------------------------------------------------------------------------------------------------------------------------------------------------------------------------------------------------------------------------------|
| <ol> <li>2 Tables</li> <li>Raffle tickets</li> <li>Volunteer name badge</li> <li>Collected and sorted<br/>toiletry items</li> </ol> | ✓ Nonprofit partner<br>summary | <ul> <li>Fill your decorated tote bag with one of each toiletry item.</li> <li>Take your filled bag to the collection table to be displayed with the other completed bags.</li> <li>Read the posted information about the nonprofit receiving your donation.</li> <li>Enjoy refreshments while you reflect on the event</li> </ul> |

#### **STATION 6 – REFRESHMENTS**

| MATERIALS                                                                                             | SIGNAGE | VOLUNTEER TALKING POINTS                                                                                                                                                                                                                                                               |
|-------------------------------------------------------------------------------------------------------|---------|----------------------------------------------------------------------------------------------------------------------------------------------------------------------------------------------------------------------------------------------------------------------------------------|
| <ol> <li>1 Table</li> <li>Volunteer name badge</li> <li>Coffee/tea service</li> <li>Donuts</li> </ol> |         | <ul> <li>Help yourself to refreshments</li> <li>How did you enjoy the event?</li> <li>What was interesting?</li> <li>What surprised you?</li> <li>Did your colleagues join you? Recruit them to come down and experience it too!</li> <li>Enter the raffle on your way out.</li> </ul> |

#### STATION 7 – RAFFLE

| MATERIALS                                                                                              | SIGNAGE        | VOLUNTEER TALKING POINTS                                                                                                                                                                                                                                                                                                                       |
|--------------------------------------------------------------------------------------------------------|----------------|------------------------------------------------------------------------------------------------------------------------------------------------------------------------------------------------------------------------------------------------------------------------------------------------------------------------------------------------|
| <ol> <li>1 Table</li> <li>2. Volunteer name badge</li> <li>3. Pens</li> <li>4. Display cube</li> </ol> | ✓ Raffle rules | <ul> <li>Write your name and phone number on the back of each ticket.</li> <li>Place your ticket(s) in any box that has a prize you wish to win.</li> <li>You may place them all in the same box to increase your chance of winning or, spread them out – however you want.</li> <li>The raffle winners will be announced tomorrow.</li> </ul> |