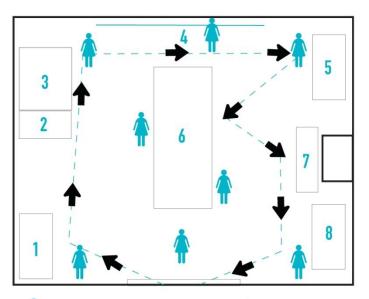

# **FLOOR PLAN**

Page 10

# $\mathbf{\hat{T}} = \mathsf{HELPERS} \quad \mathbf{\hat{T}} = \mathsf{FLOW}$

#### 1. card writing table:

Guests fill out why they say NO MORE on their tickets and pick up a new card if they lost or forgot to bring their ticket to event.

#### 2. prop and printer table

This table houses the photobooth printer and the props that can be used in the photobooth.

#### 3. photo booth

Guests take their filled out cards and take pictures with their friends

#### 4. NO MORE statement wall

After getting their pictures taken, guests will hang their cards on the hang lines

#### 5. laptop station

Guests can browse NOMORE.org and view the virtual statement gallery

#### 6. shelter kit assembly

Guests put together kits

#### 7. refreshments

Coffee, tea and donuts

#### 8. raffle table

Guests drop their activity tickets here for a chance to win a prize.